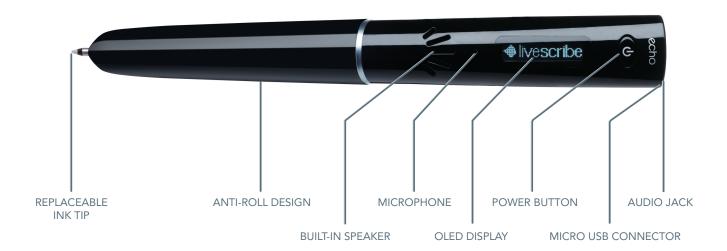

#### **SMARTPEN HARDWARE**

Processor ARM 9

Screen 96 x18 OLED display
Camera High speed infrared camera

(>70 images/sec)

Storage 2GB NAND

(over 200 hours recording time)1

Battery Rechargeable lithium (non-removable)

Record Smartpen embedded microphone -

mono recording

Playback Embedded speaker

Standard 3,5 mm audio jack

PC Connectivity Micro USB cable (charging & data transfer)

Size & Weight Length: 158 mm

Width: 19,7 mm at top

11,5 mm at tip

Weight: 36 grams no cap